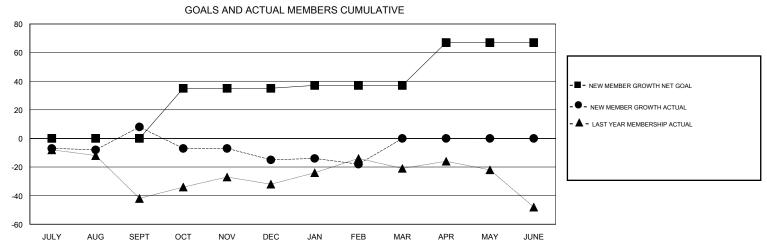

## LOCATION KENTUCKY THOMAS MATNEY **GMT CA** Clubs Members RESULTS FOR 2016-2017 RESULTS FOR 2016-2017 NEW CLUBS NEW CLUB GOAL DROPPED CLUBS NEW MEMBER GROWTH NEW MEMBER DROPPED QUARTER QUARTER NET GOAL (not reinstated GROWTH ACTUAL (not MEMBERS ACTUAL or transfers) reinstated or transfers) (including transfers) 0 75 67 JULY/AUG/SEPT JULY/AUG/SEPT 0 0 35 35 58 OCT/NOV/DEC OCT/NOV/DEC 0 0 2 13 16 JAN/FEB/MAR JAN/FEB/MAR 0 0